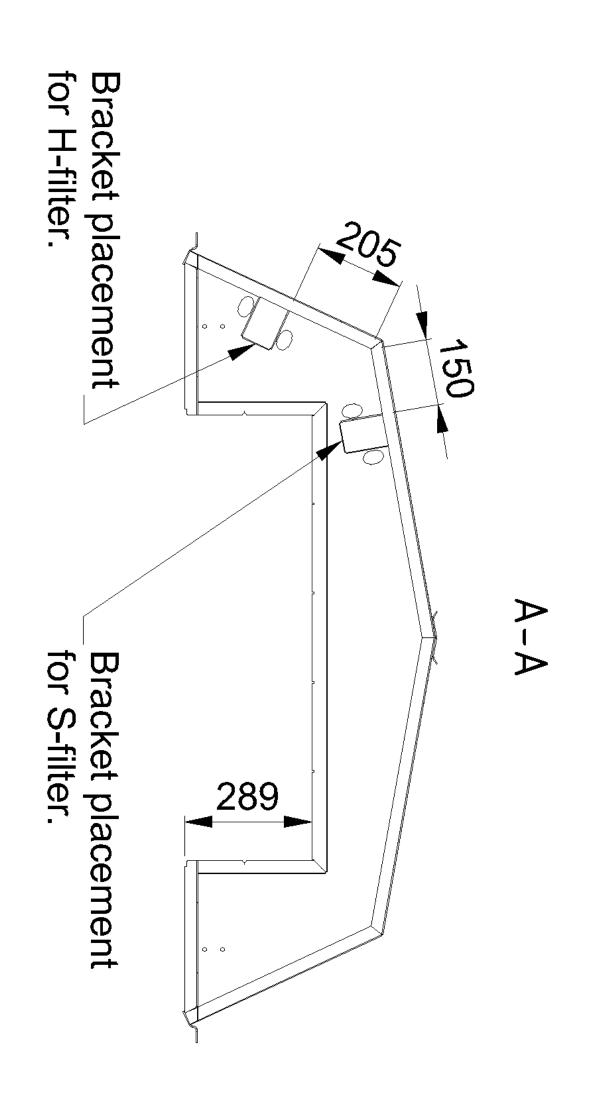

- 1. Remove the sludgtray. This is done by removing the bolts connecting the bracket with the horizontal beam, and by removing the bolt at the bracket by the filter inlet.
- 2. Mirror the Ø11 mm holes for the bracket in the horizontal beam. The new holes should be located and drilled 50 and 250 mm away from the most centered of the old holes.
- 3. Cut the old bracket for the strut. Mirror the bracket and move it horizontally 490 mm, this will locate the bracket att the correct position at the inlet. Weld it in place.
- 4. Remove and mirror the front splash guard. The holes in the plastic sheet are symmetric so no new holes are needed.
- 5. Remove the spraybar. Mount the new brackets (the retrofitted bracket is to be bolted in place) on the other side of the filter in accordance with the attached drawing.
- 6. Note the location of the hole for the spraybar in the gable sheet of the lid. Transfer this hole in accordance with attached drawing to the other side of the gable sheet.
- 7. Attach the spraybar to the new brackets.
- 8. Weld the new bracket console on to the new sludge tray in accordance with attached drawing. Mount the sludge tray to the horizontal beam at the inlet. Attach the strut to the newly welded bracket. Ensure that the sludge trays weight is supported during the whole process.