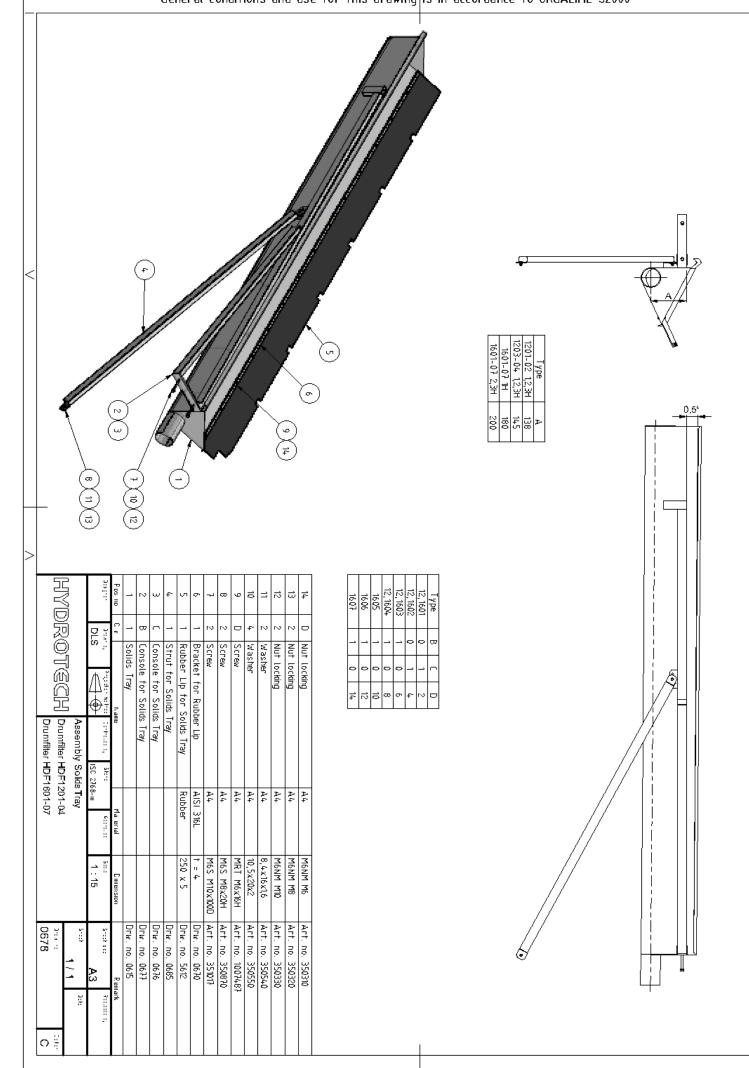

## Instructions for mirroring of sludge tray, HDF 1606 - 2H

The sludge tray is mounted and supported by the side console and the strut seen at the picture on previous page. Follow the steps below. NOTE! The sludge tray is weighing approximately 55 kg and we consider the dismantling and reattachment of the tray to be a two man job.

- 1. Remove the sludgtray. This is done by removing the bolts connecting the bracket with the horizontal beam, and by removing the bolt at the bracket by the filter inlet.
- 2. Mirror the Ø11 mm holes for the bracket in the horizontal beam. The new holes should be located and drilled 50 and 250 mm away from the most centered of the old holes.
- 3. Cut the old bracket for the strut. Mirror the bracket and move it horizontally 490 mm, this will locate the bracket att the correct position at the inlet. Weld it in place.
- 4. Remove and mirror the front splash guard. The holes in the plastic sheet are symmetric so no new holes are needed.
- 5. Remove the spraybar. Mount the new brackets (the retrofitted bracket is to be bolted in place) on the other side of the filter in accordance with the attached drawing.
- 6. Note the location of the hole for the spraybar in the gable sheet of the lid. Transfer this hole in accordance with attached drawing to the other side of the gable sheet.
- 7. Attach the spraybar to the new brackets.
- 8. Weld the new bracket console on to the new sludge tray in accordance with attached drawing. Mount the sludge tray to the horizontal beam at the inlet. Attach the strut to the newly welded bracket. Ensure that the sludge trays weight is supported during the whole process.

NOTE! All welds made during the re-fitting of the sludge tray should be made in accordance with local regulations.

3/4" Female rinse water connection. On filters without MTR-pump. (Pressure gauge included) SOSL 0 Inspection hatch 673 HYDROTECH Splash protection Front {Optional} 0