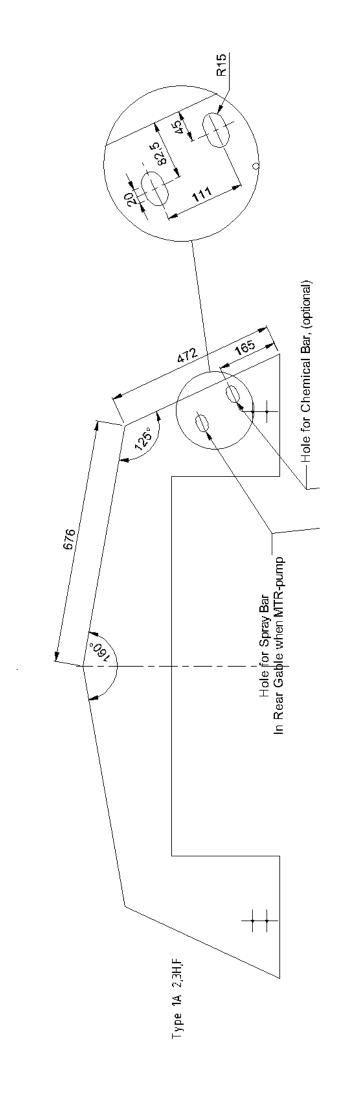

- 1. Remove the sludgtray. This is done by removing the bolts connecting the bracket with the horizontal beam, and by removing the bolt at the bracket by the filter inlet.
- 2. Mirror the Ø11 mm holes for the bracket in the horizontal beam. The new holes should be located and drilled 50 and 250 mm away from the most centered of the old holes.
- 3. Cut the old bracket for the strut. Mirror the bracket and move it horizontally 490 mm, this will locate the bracket att the correct position at the inlet. Weld it in place.
- 4. Remove and mirror the front splash guard. The holes in the plastic sheet are symmetric so no new holes are needed.
- 5. Remove the spraybar. Mount the new brackets (the retrofitted bracket is to be bolted in place) on the other side of the filter in accordance with the attached drawing.
- 6. Note the location of the hole for the spraybar in the gable sheet of the lid. Transfer this hole in accordance with attached drawing to the other side of the gable sheet.
- 7. Attach the spraybar to the new brackets.
- 8. Weld the new bracket console on to the new sludge tray in accordance with attached drawing. Mount the sludge tray to the horizontal beam at the inlet. Attach the strut to the newly welded bracket. Ensure that the sludge trays weight is supported during the whole process.