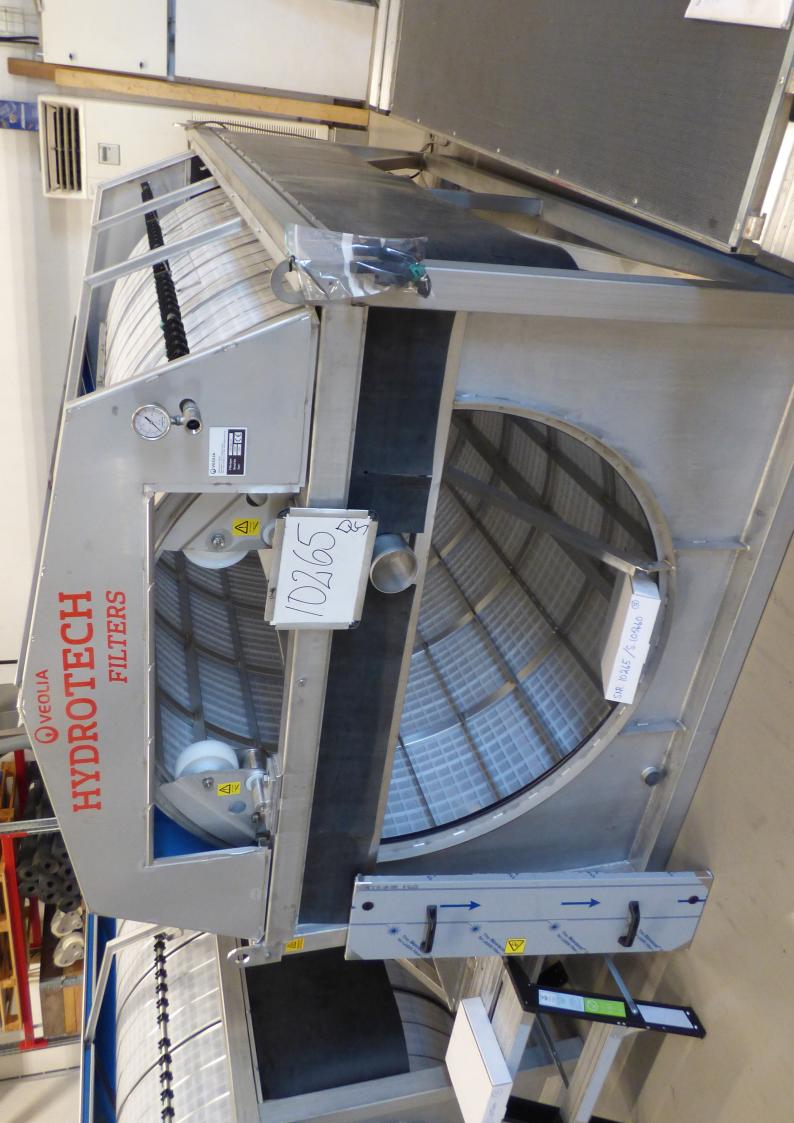

NOTE! All welds made during the re-fitting of the sludge tray should be made in accordance with local regulations.

3/4" Female rinse water connection. On filters without MTR-pump. (Pressure gauge included) SOSL 0 Inspection hatch 673 HYDROTECH Splash protection Front {Optional} 0