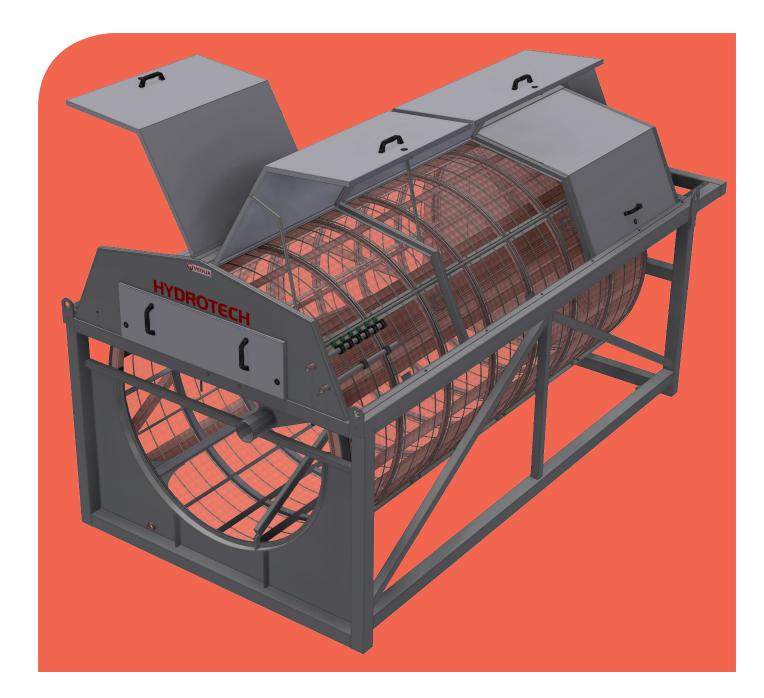

## How to mirror location of solids tray

HDF-16 series

## Instructions for mirroring of sludge tray, HDF 1606 - 2H

The sludge tray is mounted and supported by the side console and the strut seen at the picture on previous page. Follow the steps below. NOTE! The sludge tray is weighing approximately 55 kg and we consider the dismantling and reattachment of the tray to be a two man job.